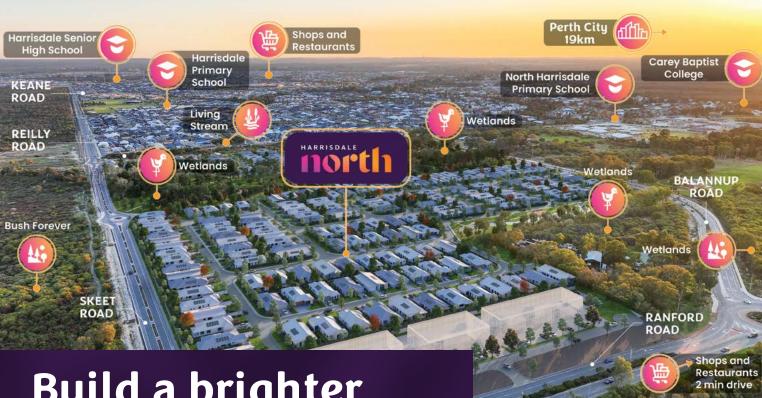

# HARRISDALE

Located in Perth's thriving southern corridor, in the catchment zone of highly sought-after schools, and close to four large shopping centres, Harrisdale North offers a bright future for those looking to build a new family home.

The area is alive, growing, and continuing to develop its own sense of place with new parks, playgrounds and an abundance of nature reserves to explore.

#### Local Schools

North Harrisdale Primary School, Harrisdale Senior High School, Carey Baptist College, St. John Bosco College

Jandakot Regional Park, Harrisdale Nature Reserve, Harrisdale Playground, Harrisdale Scooter Park, Wyoming Park, Dovedale Park, Heron Park

#### **Nearby Shops**

(All Centres have over 30 Stores and Supermarkets)

**Bush Forever** 

Harrisdale Shopping Centre, Primewest Southern River, Livingstone Marketplace, Bunnings Harrisdale

Disclaimer: This plan is indicative only. All plans and designs may be refined at any time or may not proceed with notice, Interested parties should rely on their own enquiries and the contract of sale. All plans are copyright,