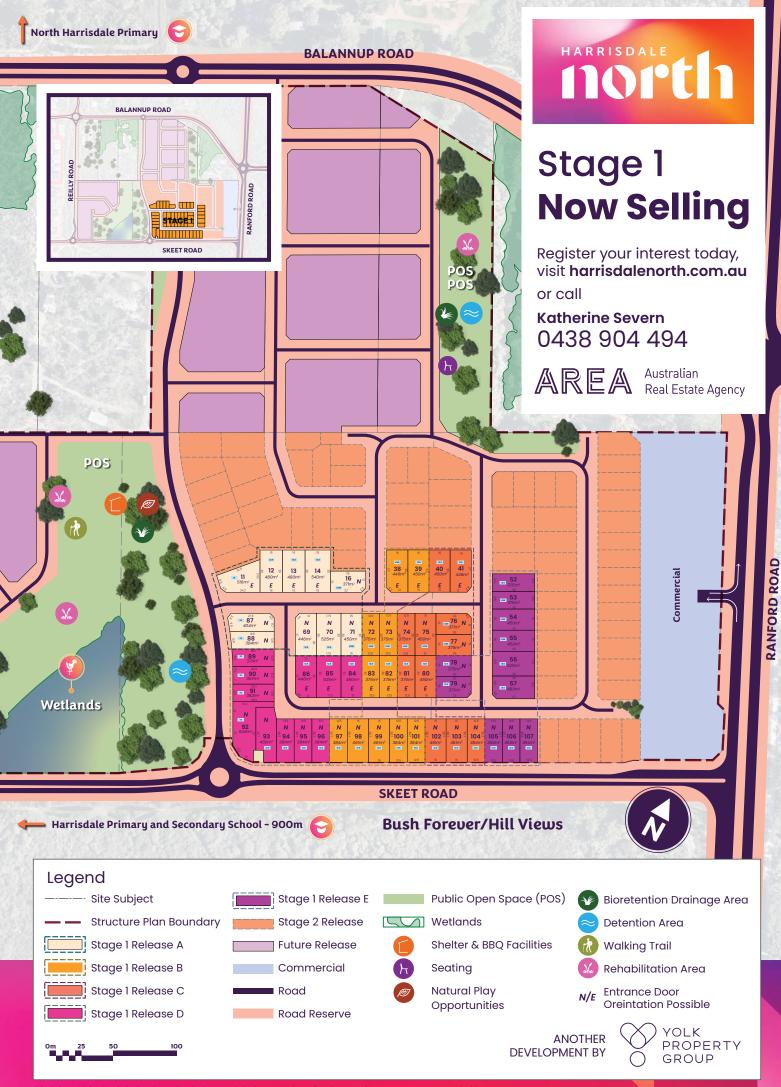

### Highlights

- C Large premium lots
- C In the catchment of sought-after schools
- C Well-serviced bus links
- Connected to major arterial routes
- Close to bush forever nature reserves
- C Offering views towards Perth hills
- C Selection of shopping centres close by
- C Gas, Power, Water, Sewage & Opticomm fibre networks connected to every residence.

#### Register early interest HarrisdaleNorth.com.au